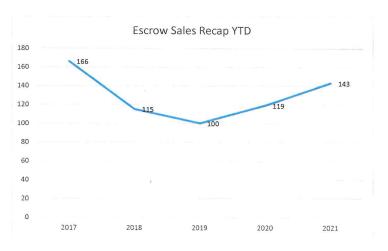

|                          |       | SALES |            |      | YTD Percentage Comparisons |      |        |                       | -       | Price %            |
|--------------------------|-------|-------|------------|------|----------------------------|------|--------|-----------------------|---------|--------------------|
| ESCROW RECAP             | Sales |       | Prices     |      | Sales                      |      | Prices | Avg Price Per<br>Home |         | Change Per<br>Year |
| Total through April 2021 | 143   | \$    | 38,424,941 | 2021 |                            | 2017 | 7-2021 | \$                    | 268,706 | 10.19%             |
| Total Through April 2020 | 119   | \$    | 29,017,662 | 2020 | 20%                        |      | 32%    | \$                    | 243,846 | 1.11%              |
| Total through April 2019 | 100   | \$    | 24,116,678 | 2019 | 19%                        |      | 20%    | \$                    | 241,167 | -9.41%             |
| Total through April 2018 | 115   | \$    | 30,616,299 | 2018 | -13%                       |      | -21%   | \$                    | 266,229 | 19.28%             |
| Total through April 2017 | 166   | \$    | 37,051,737 | 2017 | -31%                       | E    | -17%   | \$                    | 223,203 |                    |