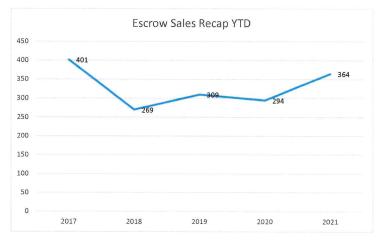

|                              |       | SALES |             |      | YTD Perce | ntage ( | Comparisons | 6 50                  | WEST.   | Price %            |  |
|------------------------------|-------|-------|-------------|------|-----------|---------|-------------|-----------------------|---------|--------------------|--|
| ESCROW RECAP                 | Sales |       | Prices      |      | Sales     |         | Prices      | Avg Price Per<br>Home |         | Change Per<br>Year |  |
| Total through September 2021 | 364   | \$    | 101,043,296 | 2021 |           | 2017    | -2021       | \$                    | 277,591 | 11.34%             |  |
| Total Through September 2020 | 294   | \$    | 73,297,859  | 2020 | 24%       |         | 38%         | \$                    | 249,312 | 4.72%              |  |
| Total through September 2019 | 309   | \$    | 73,565,978  | 2019 | -5%       |         | 0%          | \$                    | 238,078 | -11.20%            |  |
| Total through September 2018 | 269   | \$    | 72,116,998  | 2018 | 15%       |         | 2%          | \$                    | 268,093 | 13.28%             |  |
| Total through September 2017 | 401   | \$    | 94,903,737  | 2017 | -33%      |         | -24%        | \$                    | 236,668 |                    |  |