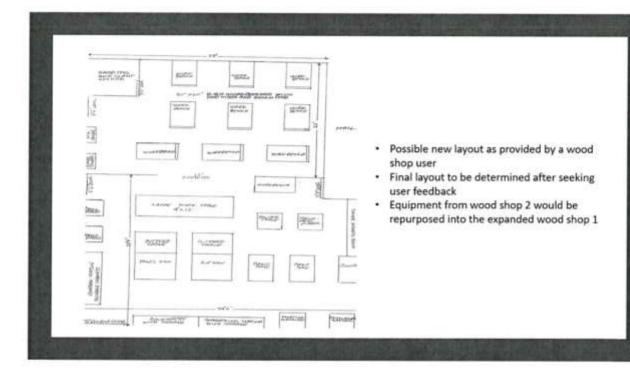

### November 1, 2021, Recreation Committee

- CONCURRED by the Committee to forward correspondence, Masking Requirements Indoors, to the GRF Board.
- CONCURRED by the Committee to have the Recreation Director bring back additional information regarding the Mini Farm Leases and provide numbers on how many are currently still active.
- CONCURRED by the Committee to request additional information from the Facilities Director and bring it back at the next scheduled meeting.
- CONCURRED to review 2021-2022 Committee Goals at the next schedule meeting.
- MOVED and recommended the GRF Board approve expanding Woodshop One into the adjacent space, 690 sq. ft. and the renovation of 1051 sq. ft. of space in Clubhouse Two, currently used as a Woodshop into a multiuse and activity room, pending conceptual approval.
- MOVED to direct staff to fully develop a scope of work and general specifications for the proposed projects, pending approval from the GRF Board.
- MOVED to send the proposed project to the Physical Property Committee for final pricing, And upon Physical Property approval, conditioned upon the projects coming in within the general estimates included in this presentation, Recording Secretary PPC ☐ RECREATION COMMITTEE Page 2 of 2 Forward to the GRF Board, pending review by the Finance Committee and upon determination of available funding.