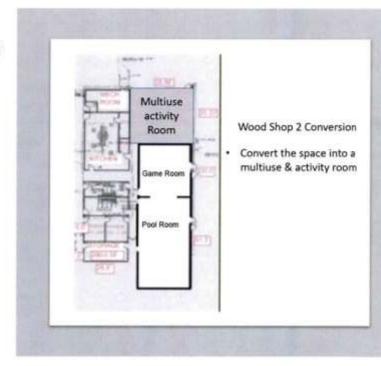

### November 1, 2021, Recreation Committee

- CONCURRED by the Committee to forward correspondence, Masking Requirements Indoors, to the GRF Board.
- CONCURRED by the Committee to have the Recreation Director bring back additional information regarding the Mini Farm Leases and provide numbers on how many are currently still active.
- CONCURRED by the Committee to request additional information from the Facilities Director and bring it back at the next scheduled meeting.
- CONCURRED to review 2021-2022 Committee Goals at the next schedule meeting.
- MOVED and recommended the GRF Board approve expanding Woodshop One into the adjacent space, 690 sq. ft. and the renovation of 1051 sq. ft. of space in Clubhouse Two, currently used as a Woodshop into a multiuse and activity room, pending conceptual approval.
- MOVED to direct staff to fully develop a scope of work and general specifications for the proposed projects, pending approval from the GRF Board.
- MOVED to send the proposed project to the Physical Property Committee for final pricing, And upon Physical Property approval, conditioned upon the projects coming in within the general estimates included in this presentation, Recording Secretary PPC ☐ RECREATION COMMITTEE Page 2 of 2 Forward to the GRF Board, pending review by the Finance Committee and upon determination of available funding.