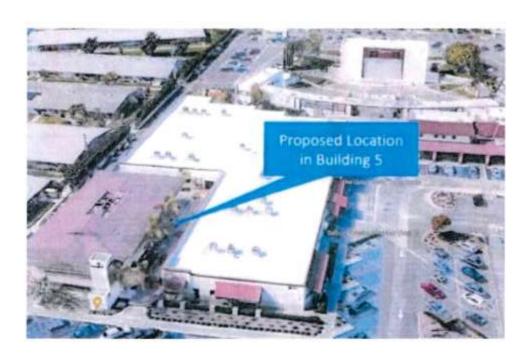

- MOVED to recommend the GRF Board to approve the use of Trust Property commonly identified as 248 square feet of space, adjacent to the Cafe within Building Five, by Orange County Service Agencies and if needed, a Draft for an annual lease will be created at the annual rate of \$1.00 per year.
- FAILED motion to approve Juneteenth, new Federal law.
- MOVED to recommend the GRF Board the use and annual lease at the rate of \$1.00 per year, of Trust Property commonly identified as 248 square feet of space, adjacent to the Café within Building Five, by the Orange County Social Service Agency and if needed, a Draft for an annual lease will be created.
- MOVED to recommend the GRF Board to approve capital improvements to the space within Building Five, in an amount not to exceed \$13,000 funding, plus a contingency of \$2,000.
   Pending the determination of the availability of capital funds by the Finance Committee.