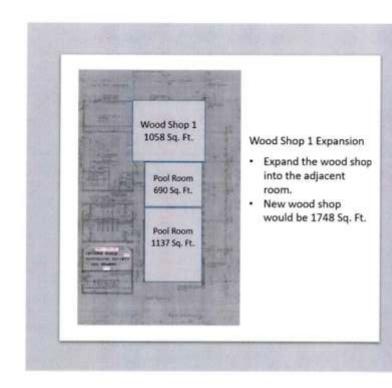

### November 1, 2021, Recreation Committee

- CONCURRED by the Committee to forward correspondence, Masking Requirements Indoors, to the GRF Board.
- CONCURRED by the Committee to have the Recreation Director bring back additional information regarding the Mini Farm Leases and provide numbers on how many are currently still active.
- CONCURRED by the Committee to request additional information from the Facilities Director and bring it back at the next scheduled meeting.
- CONCURRED to review 2021-2022 Committee Goals at the next schedule meeting.
- MOVED and recommended the GRF Board approve expanding Woodshop One into the adjacent space, 690 sq. ft. and the renovation of 1051 sq. ft. of space in Clubhouse Two, currently used as a Woodshop into a multiuse and activity room, pending conceptual approval.
- MOVED to direct staff to fully develop a scope of work and general specifications for the proposed projects, pending approval from the GRF Board.
- MOVED to send the proposed project to the Physical Property Committee for final pricing, And upon Physical Property approval, conditioned upon the projects coming in within the general estimates included in this presentation, Recording Secretary PPC ☐ RECREATION COMMITTEE Page 2 of 2 Forward to the GRF Board, pending review by the Finance Committee and upon determination of available funding.