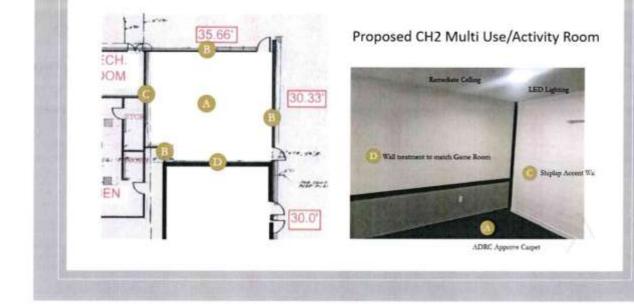

### November 1, 2021, Recreation Committee

- CONCURRED by the Committee to forward correspondence, Masking Requirements Indoors, to the GRF Board.
- CONCURRED by the Committee to have the Recreation Director bring back additional information regarding the Mini Farm Leases and provide numbers on how many are currently still active.
- CONCURRED by the Committee to request additional information from the Facilities Director and bring it back at the next scheduled meeting.
- CONCURRED to review 2021-2022 Committee Goals at the next schedule meeting.
- MOVED and recommended the GRF Board approve expanding Woodshop One into the adjacent space, 690 sq. ft. and the renovation of 1051 sq. ft. of space in Clubhouse Two, currently used as a Woodshop into a multiuse and activity room, pending conceptual approval.
- MOVED to direct staff to fully develop a scope of work and general specifications for the proposed projects, pending approval from the GRF Board.
- MOVED to send the proposed project to the Physical Property Committee for final pricing, And upon Physical Property approval, conditioned upon the projects coming in within the general estimates included in this presentation, Recording Secretary PPC ☐ RECREATION COMMITTEE Page 2 of 2 Forward to the GRF Board, pending review by the Finance Committee and upon determination of available funding.