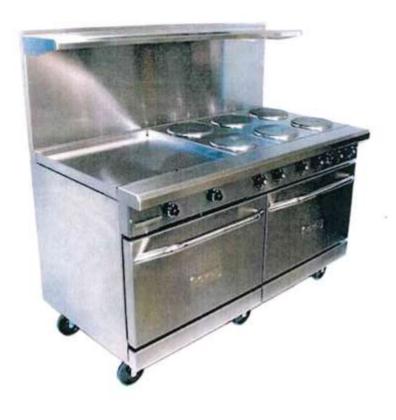

5

- MOVED to approve club use of the proposed storage closet and not implement the previous motion storage solutions.
- CONCURRED by the Committee to review Evaluation and Enhancement of 1.8 Acres at the next schedule committee meeting.
- MOVED to recommend the GRF Board approve the purchase of a new range from Jes Restaurant Equipment, in the amount of \$7,648.11 and an additional \$500.00 for contingencies to include the installation and any additional parts needed for the installation and to send to Finance to find approve funding to complete the replacement of the range.
- CONCURRED to have the Recreation Director update the Tentative Events Schedule for 2022 and will be reviewed at the next scheduled meeting.
- MOVED and recommended the GRF Board approve, Golden Age Foundation to use the Learning Center for the tax period.
- CONCURRED by the Committee to move the Recreation Committee meeting Decembers meeting to November 29, 2021.