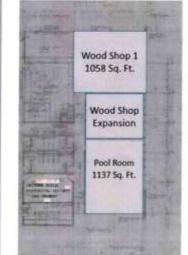

### November 1, 2021, Recreation Committee

- CONCURRED by the Committee to forward correspondence, Masking Requirements Indoors, to the GRF Board.
- CONCURRED by the Committee to have the Recreation Director bring back additional information regarding the Mini Farm Leases and provide numbers on how many are currently still active.
- CONCURRED by the Committee to request additional information from the Facilities Director and bring it back at the next scheduled meeting.
- CONCURRED to review 2021-2022 Committee Goals at the next schedule meeting.
- MOVED and recommended the GRF Board approve expanding Woodshop One into the adjacent space, 690 sq. ft. and the renovation of 1051 sq. ft. of space in Clubhouse Two, currently used as a Woodshop into a multiuse and activity room, pending conceptual approval.
- MOVED to direct staff to fully develop a scope of work and general specifications for the proposed projects, pending approval from the GRF Board.
- MOVED to send the proposed project to the Physical Property Committee for final pricing, And upon Physical Property approval, conditioned upon the projects coming in within the general estimates included in this presentation, Recording Secretary PPC ☐ RECREATION COMMITTEE Page 2 of 2 Forward to the GRF Board, pending review by the Finance Committee and upon determination of available funding.