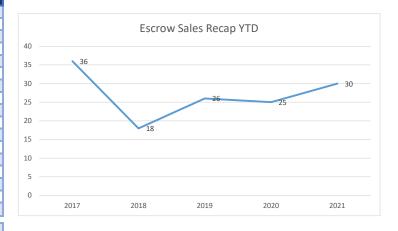

| ESCROW BECAR               |       | SALES           |      | YTD Percen | tage C | ] .    |    | Price %             |                    |
|----------------------------|-------|-----------------|------|------------|--------|--------|----|---------------------|--------------------|
| ESCROW RECAP               | Sales | Prices          |      | Sales      |        | Prices | Av | g Price Per<br>Home | Change Per<br>Year |
| Total through January 2022 | 30    | \$<br>9,022,500 | 2021 |            | 2017   | -2021  | \$ | 300,750             | 21.22%             |
| Total Through January 2021 | 25    | \$<br>4,444,954 | 2020 | 20%        |        | 103%   | \$ | 248,111             | 6.01%              |
| Total through Janaury 2020 | 26    | \$<br>6,475,700 | 2019 | -4%        |        | -31%   | \$ | 234,052             | -11.29%            |
| Total through January 2019 | 18    | \$<br>4,304,990 | 2018 | 44%        |        | 50%    | \$ | 263,832             | 2.40%              |
| Total through Janaury 2018 | 36    | \$<br>9,303,550 | 2017 | -50%       |        | -54%   | \$ | 257,655             |                    |