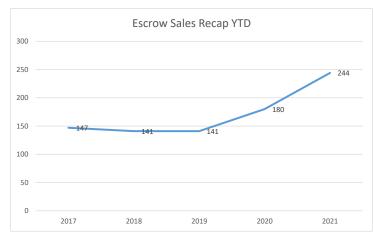

#### ESCROW

|     | MUTUAL                            | JAN | FEB | MAR | APR | MAY | JUN | JUL | AUG | SEP | ост | NOV | DEC | YTD |
|-----|-----------------------------------|-----|-----|-----|-----|-----|-----|-----|-----|-----|-----|-----|-----|-----|
| 1   | One                               | 4   | 3   | 7   | 5   | 3   | 10  |     |     |     |     |     |     | 32  |
| 2   | Тwo                               | 4   | 3   | 3   | 8   | 9   | 5   |     |     |     |     |     |     | 32  |
| 3   | Three                             | 1   | 1   | 1   | 3   | 4   | 5   |     |     |     |     |     |     | 15  |
| 4   | Four                              | 6   | 0   | 5   | 3   | 4   | 3   |     |     |     |     |     |     | 21  |
| 5   | Five                              | 2   | 4   | 1   | 4   | 3   | 3   |     |     |     |     |     |     | 17  |
| 6   | Six                               | 2   | 1   | 3   | 2   | 2   | 4   |     |     |     |     |     |     | 14  |
| 7   | Seven                             | 1   | 2   | 0   | 3   | 0   | 3   |     |     |     |     |     |     | 9   |
| 8   | Eight                             | 4   | 0   | 2   | 1   | 1   | 2   |     |     |     |     |     |     | 10  |
| 9   | Nine                              | 0   | 0   | 2   | 0   | 2   | 0   |     |     |     |     |     |     | 4   |
| 10  | Ten                               | 0   | 1   | 3   | 2   | 3   | 2   |     |     |     |     |     |     | 11  |
| 11  | Eleven                            | 2   | 1   | 2   | 2   | 3   | 3   |     |     |     |     |     |     | 13  |
| 12  | Twelve                            | 1   | 5   | 1   | 8   | 4   | 4   |     |     |     |     |     |     | 23  |
| 14  | Fourteen                          | 2   | 6   | 3   | 3   | 2   | 0   |     |     |     |     |     |     | 16  |
| 15  | Fifteen                           | 1   | 1   | 5   | 3   | 8   | 1   |     |     |     |     |     |     | 19  |
| 16  | Sixteen                           | 0   | 0   | 1   | 0   | 1   | 0   |     |     |     |     |     |     | 2   |
| 17  | Seventeen                         | 0   | 1   | 2   | 1   | 1   | 1   |     |     |     |     |     |     | 6   |
|     | TOTALS:                           | 30  | 29  | 41  | 48  | 50  | 46  | 0   | 0   | 0   | 0   | 0   | 0   | 244 |
| MLS | Active Listings at time of report | 33  | 30  | 25  | 16  | 23  | 26  |     |     |     |     |     |     |     |

|                         |       | SALES            |      | YTD Percen | tage C |        |    | Price %             |                    |
|-------------------------|-------|------------------|------|------------|--------|--------|----|---------------------|--------------------|
| ESCROW RECAP            | Sales | Prices           |      | Sales      |        | Prices | Av | g Price Per<br>Home | Change Per<br>Year |
| Total through June 2022 | 244   | \$<br>83,560,022 | 2022 |            | 2018   | -2022  | \$ | 342,459             | 38.03%             |
| Total Through June 2021 | 180   | \$<br>64,912,846 | 2021 | 36%        |        | 29%    | \$ | 248,111             | 6.01%              |
| Total through June 2020 | 141   | \$<br>37,163,062 | 2020 | 28%        |        | 75%    | \$ | 234,052             | -11.29%            |
| Total through June 2019 | 141   | \$<br>44,893,427 | 2019 | 0%         |        | -17%   | \$ | 263,832             | 2.40%              |
| Total through June 2018 | 147   | \$<br>48,741,098 | 2018 | -4%        |        | -8%    | \$ | 257,655             |                    |