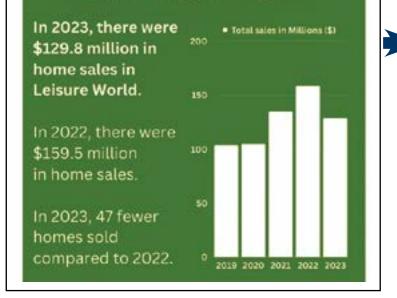

# \$327,519

Average price per home in the last 12 months.

Total home sales in January 2024.

26