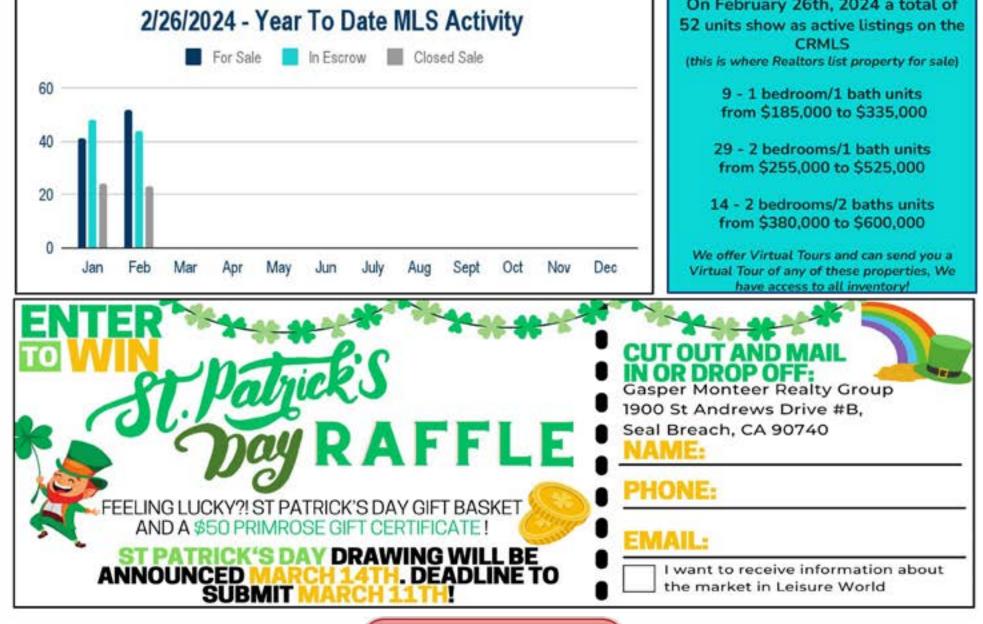

### Number of Escrows by Mutual in 2023-24

# \$327,519

Average price per home in the last 12 months.

Total home sales in January 2024.

26