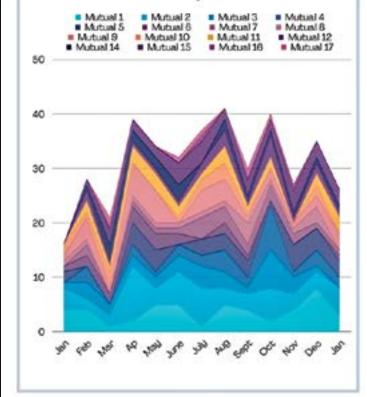

ne can still vote in the 2024 Presidential Primary Election. California permits same-day registration and voting, also known as Conditional Voter Registration.

Voters can fill out a conditional voter registration form in-person at the Registrar of Voters or at any Vote Center. After completing the conditional voter registration form, the voter will be issued a provisional ballot. Those who complete the form online must go to the Registrar of Voters' office or a Vote Center to complete the registration process.

For more information, visit ocvote.gov/registration/ conditional-voter-registration or call the Voter Assistance Hotline at 714-567-7600 or 888-OCVOTES.



Quick Fact: The move-in fee associated with escrows helps to offset assessments.

### Number of Escrows by Mutual in 2023-24



# \$327,519

Average price per home in the last 12 months.

Total home sales in January 2024.

26

# Sales Summary



SPEED from page 1

For example, in the span of two months, the radar sign on Canoe Brook Drive recorded 49 vehicles traveling at or above 40 miles per hour, nearly double the community speed limit.

According to Security Director Victor Rocha, speed has been

Emma DiMaggio Hutton Repainting workers put final touches on the Clubhouse 1 exterior on Feb. 23.

# CH 1 renovations on schedule

Clubhouse 1 renovations are nearly complete and the clubhouse is expected to reopen today, Feb. 29, weather permitting. The clubhouse was closed in early Feburary and clubs that typically meet there were temporarily relocated. The renovations include complete interior and exterior paintin