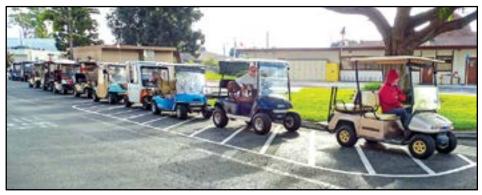

Entrance to the cart line-up will be

Roger Bennett

Golf carts line up at for the Rollin' Thunder Golf Cart Club's quarterly Air & Water Day.

on the exit/alley roadway that connects North Gate Road on the east side of Clubhouse 3.