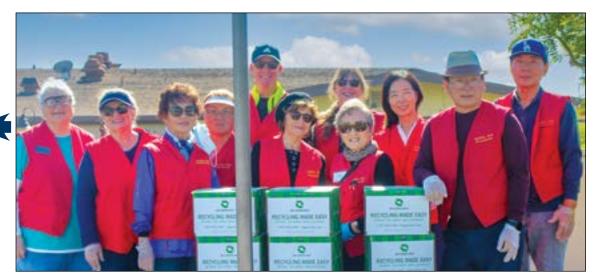

SPEED

IMI.

Paul Kryczko An official OC Registrar ballot drop box is located near the GRF Administration Building across from the Amphitheater bus hub.

People can also drop off their vote-by-mail ballots in the official ballot drop box located near the GRF Administration Building across from the Amphitheater bus hub.

The last day to vote in the Presidential Primary Election is Monday, March 5.